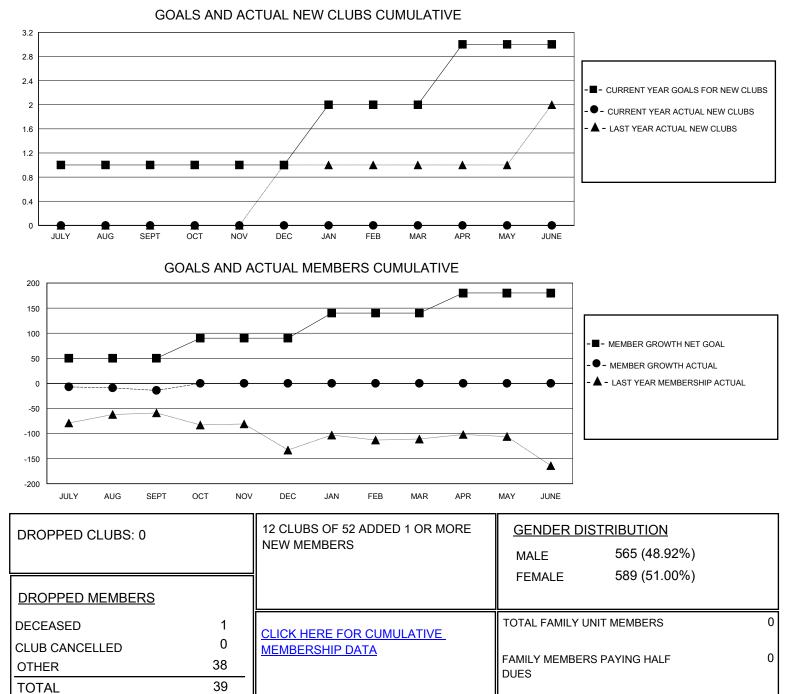

## MONTHLY MEMBERSHIP PROGRESS REPORT

District 35 N

Results as of: 9/30/2024

| GMT:                  | LOCATION FLORIDA |           |               |                       |                         |                         | GMT CA                                             |
|-----------------------|------------------|-----------|---------------|-----------------------|-------------------------|-------------------------|----------------------------------------------------|
| Clubs                 |                  |           |               | Members               |                         |                         |                                                    |
| RESULTS FOR 2024-2025 |                  |           |               | RESULTS FOR 2024-2025 |                         |                         |                                                    |
| QUARTER               | NEW CLUB GOAL    | NEW CLUBS | DROPPED CLUBS | QUARTER MEI           | MBER GROWTH NET<br>GOAL | MEMBER GROWTH<br>ACTUAL | DROPPED<br>MEMBERS ACTUAL<br>(including transfers) |
| JULY/AUG/SEPT         | 1                | 0         | 0             | JULY/AUG/SEPT         | 50                      | 31                      | 39                                                 |
| OCT/NOV/DEC           | 0                | 0         | 0             | OCT/NOV/DEC           | 40                      | 0                       | 0                                                  |
| JAN/FEB/MAR           | 1                | 0         | 0             | JAN/FEB/MAR           | 50                      | 0                       | 0                                                  |
| APR/MAY/JUNE          | 1                | 0         | 0             | APR/MAY/JUNE          | 40                      | 0                       | 0                                                  |